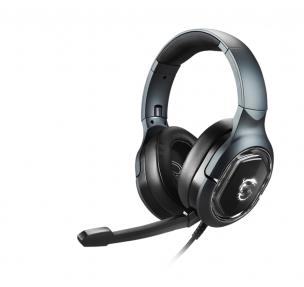

## **FEATURES**

 $\cdot$  2 x 40mm Neodymium drivers with virtual 7.1 surround sound and vibration system

- $\cdot$  RGB Mystic Light with millions of colors and various effects
- $\cdot$  Sturdy Metal Construction and foldable headband design
- $\cdot$  Detachable microphone
- · Inline controller for volume, muting mic, 7.1 sound and vibration toggle
- $\cdot$  Carry pouch included in retail box