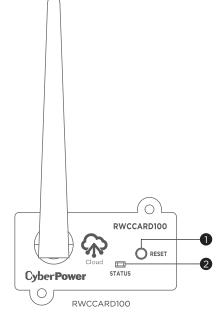

users to perform remote power monitoring and management

Ideal for UPS systems, the Remote Cloud Card Series provides convenient remote power management solution. It is an add-on component which can be inserted into a UPS expansion slot, allowing users to easily monitor and control UPS status. The cards are plug-and-play design, simple to install into a compatible UPS. Working with PowerPanel Cloud and PowerPanel App, the remote cloud card enables users to monitor and manage a UPS system anytime and anywhere, through a secure web portal or mobile app.

#### **SERIES FEATURES**

- UPS Management Through Cloud
- Wireless Connection
- Plug-and-play Installation
- User-upgradeable Firmware
- RoHS Compliant

\_\_\_\_\_

## **PRODUCT CALLOUTS**

- 1. Reset Button
- 2. Network Status Indicator



## **TECHNICAL SPECIFICATIONS**

| Model Name                         | RWCCARD100                                                                   |
|------------------------------------|------------------------------------------------------------------------------|
| Management & Communications        |                                                                              |
| LED Indicators                     | Network Status                                                               |
| Connectivity Port                  | External Antenna                                                             |
| Data Link Protocol                 | IEEE 802.11b/g/n                                                             |
| Wireless Type                      | 2.4Ghz